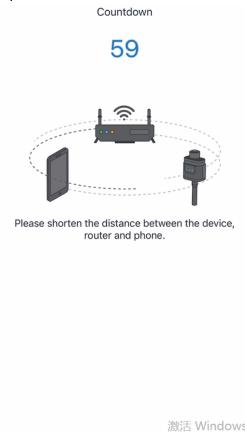

There two ways to add Wifi stick logger:

- a.Enter the SN code on the Wifi stick logger manually, or
- b. Tap the scan icon and scan the QR on the logger

- 4) Wifi Configuration for Stick logger
- a. Choose the wifi network you want to use and enter the correct password
- b. Tap 'Start to Configuration' and wait around one minute for the process