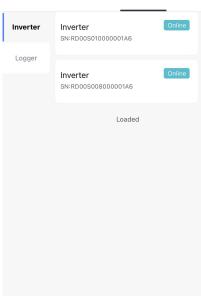

on the Wifi stick logger manually, or
- b. Tap the scan icon and scan the QR on the logger





- 4) Wifi Configuration for Stick logger
- a. Choose the wifi network you want to use and enter the correct password
- b. Tap 'Start to Configuration' and wait around one minute for the process







Note: Your Wifi should be 2.4GHz Wifi, and 5GHz Wifi is not supported.

### 5) Power Generation Check

Check the power generation statistic in the following page.



11:38 🗗

# 4. Plant Statistics Display



### 4.1 Real Time:

The Production
Power, Productio
Today, 24-hour Tr
are displayed her



### 4.2 Statistics:

Running Days, Annual Production, Total Production, Total Anticipated Yield and Historical Data are displayed here.

Copywrite © Each Energy Technology (Suzhou) Co., Ltd.

.11 5G









# 4.3 Device:

Detail info. of inverter and logger are displayed here.



# 4.4 Alert:

Alert info. of warning or fault is displayed here.

# 5. Logger Indicator Lights

| Lights     | Functions                   | Light Status Description                                                                                                                                                                                                         |
|------------|-----------------------------|----------------------------------------------------------------------------------------------------------------------------------------------------------------------------------------------------------------------------------|
| •<br>NET   | Communication with router   | Light off: Connection to the router f