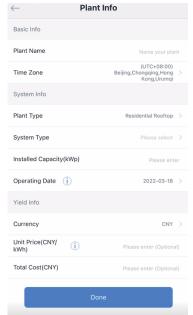

# 2) Create a Plant Tap 'Add Now' to create your plant. Fill in plant basic info and then tap 'Done'

Note: Please turn on the Bluetooth on your phone and prepare the correct password for the Wifi you want to use when you configure the network for the Wifi stick logger!