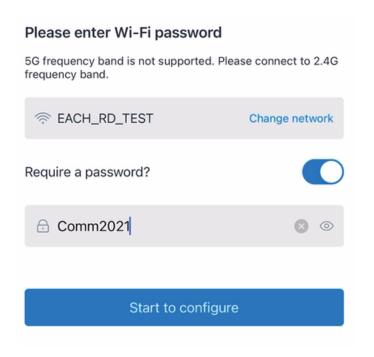

There two ways to add Wifi stick logger:

- a.Enter the SN code on the Wifi stick logger manually, or
- b. Tap the scan icon and scan the QR on the logger

- 4) Wifi Configuration for Stick logger
- a. Choose the wifi network you want to use and enter the correct password
- b. Tap 'Start to Configuration' and wait around one minute for the process

Note: Your Wifi should be 2.4GHz Wifi, and 5GHz Wifi is not supported.