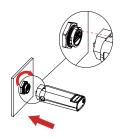

# 2. Wifi Stick Logger Installation

- 1) Fix the stick to the Wifi port on the inverter, and
- 2) Rotate the front operative part of the stick clockwise till the secure connection of the stick.

Then the logger will communicate with the inverter automatically.