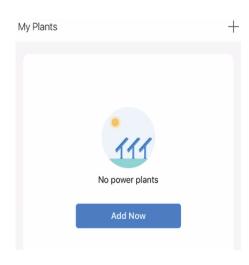

# 2) Create a Plant Tap 'Add Now' to create your plant. Fill in plant basic info and then tap 'Done'

Note: Please turn on the Bluetooth on your phone and prepare the correct password for the Wifi you want to use when you configure the network for the Wifi stick logger!