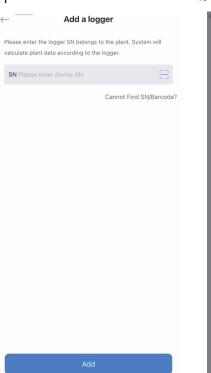

There two ways to add Wifi stick logger:

- a.Enter the SN code on the Wifi stick logger manually, or
- b. Tap the scan icon and scan the QR on the logger

- 4) Wifi Configuration for Stick logger
- a. Choose the wifi network you want to use and enter the correct password
- b. Tap 'Start to Configuration' and wait around one minute for the process