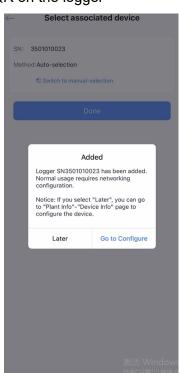

# 2) Create a Plant Tap 'Add Now' to create your plant. Fill in plant basic info and then tap 'Done'

Note: Please turn on the Bluetooth on your phone and prepare the correct password for the Wifi you want to use when you configure the network for the Wifi stick logger!

There two ways to add Wifi stick logger:

- a.Enter the SN code on the Wifi stick logger manually, or
- b. Tap the scan icon and scan the QR on the logger

- 4) Wifi Configuration for Stick logger
- a. Choose the wifi network you want to use and enter the correct password
- b. Tap 'Start to Configuration' and wait around one minute for the process