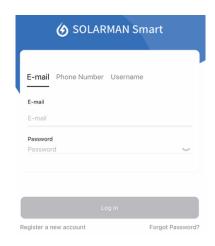

# 3. Wifi Network Configuration

1) APP Logging In If you are a new user, please register a new account first.